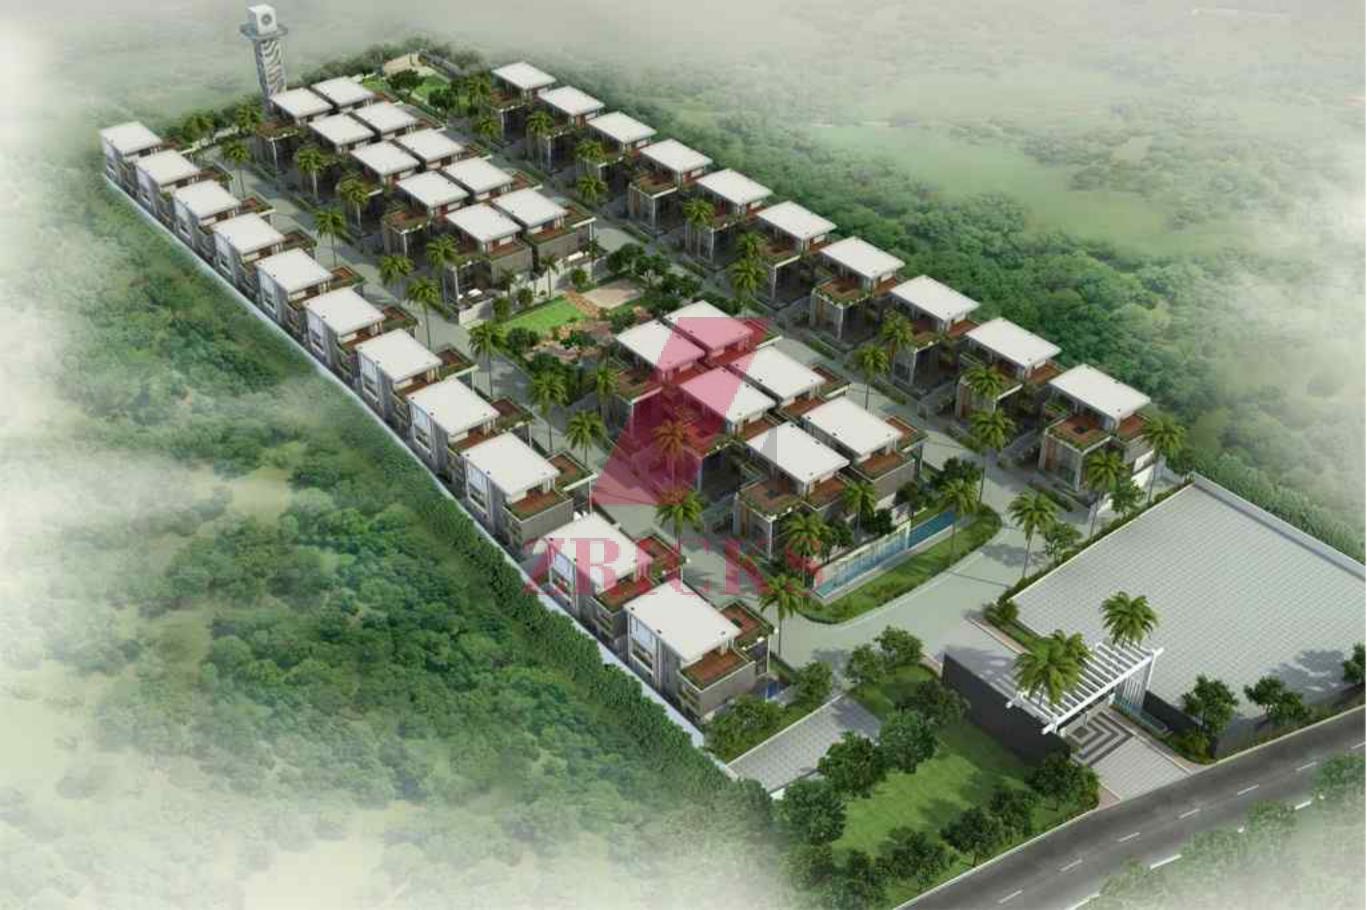

(pr/vé) (pr/vé)







East Facing



to the Paris land







(pr∕vé)

















## SPECIFICATIONS

#### Structure

- Flooring Tiles( (Living, Passage, Dining): 800 x 800 mm Vitrified Tiles
- · Flooring Tiles (Terrace/ Dry Bal.): CeramicTiles
- Flooring Tiles (Toilet): Designer Tiles 2' X 1'
- Internal Plumbing: PPRC
- External Plumbing :GI / ASTM

#### Finishes

- FLOORING TILES -LIVING ROOM Italian Marble
- FLOORING TILES -DINING Italian Marble
- FLOORING TILES -BEDROOM 1 AT GROUND FLOOR Italian Marble
- FLOORING TILES LOBBY AND STAIRCASE Italian Marble
- FLOORING TILES KITCHEN Italian Marble
- FLOORING TILES MASTER BEDROOM AT 2ND FLOOR Italian Marble
- FLOORING TILES CHILDREN BEDROOM AT 1ST FLOOR Italian Marble
- FLOORING TILES -SOHO/OFFICE Engineered Wooden Flooring
- FLOORING TILES -BEDROOM 2 AT 1ST FLOOR Engineered Wooden Flooring
- FLOORING TILES GYM AT 2ND