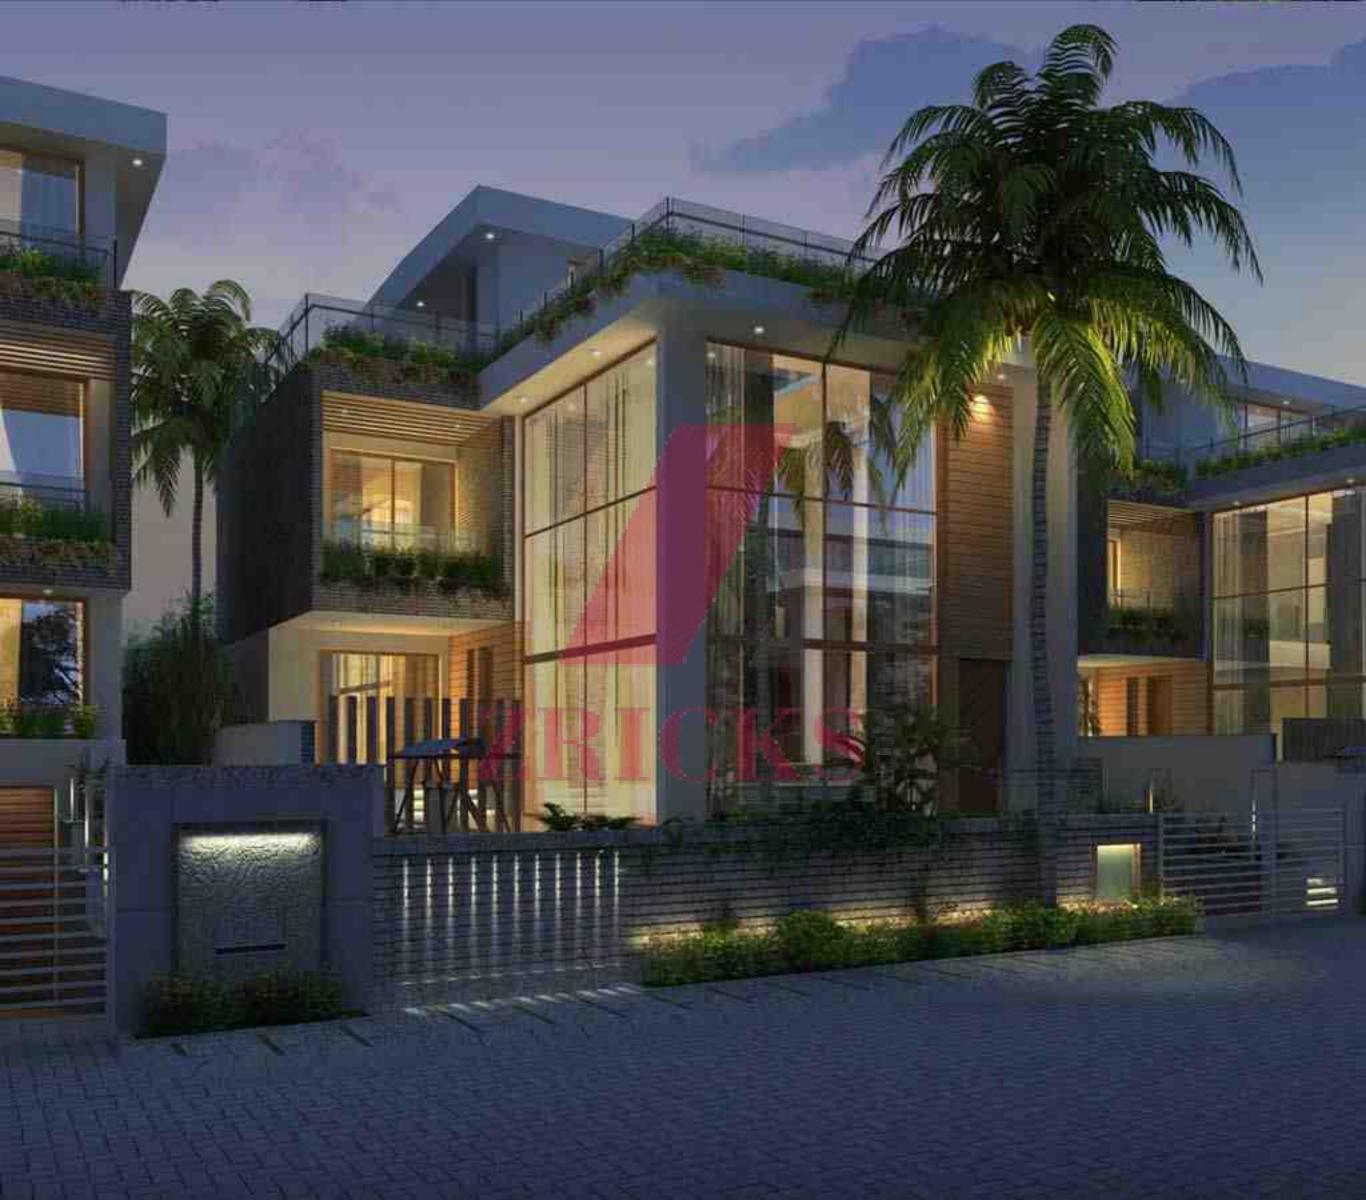

(pr/vé) (pr/vé)







East Facing



to the Paris land







(pr∕vé)

















## SPECIFICATIONS

#### Structure

- Flooring Tiles( (Living, Passage, Dining): 800 x 800 mm Vitrified Tiles
- · Flooring Tiles (Terrace/ Dry Bal.): CeramicTiles
- Flooring Tiles (Toilet): Designer Tiles 2' X 1'
- Internal Plumbing: PPRC
- External Plumbing :GI / ASTM

#### Finishes

- FLOORING TILES -LIVING ROOM Italian Marble
- FLOORING TILES -DINING Italian Marble
- FLOORING TILES -BEDROOM 1 AT GROUND FLOOR Italian Marble
- FLOORING TILES LOBBY AND STAIRCASE Italian Marble
- FLOORING TILES KITCHEN Italian Marble
- FLOORING TILES MASTER BEDROOM AT 2ND FLOOR Italian Marble
- FLOORING TILES CHILDREN BEDROOM AT 1ST FLOOR Italian Marble
- FLOORING TILES -SOHO/OFFICE Engineered Wooden Flooring
- FLOO