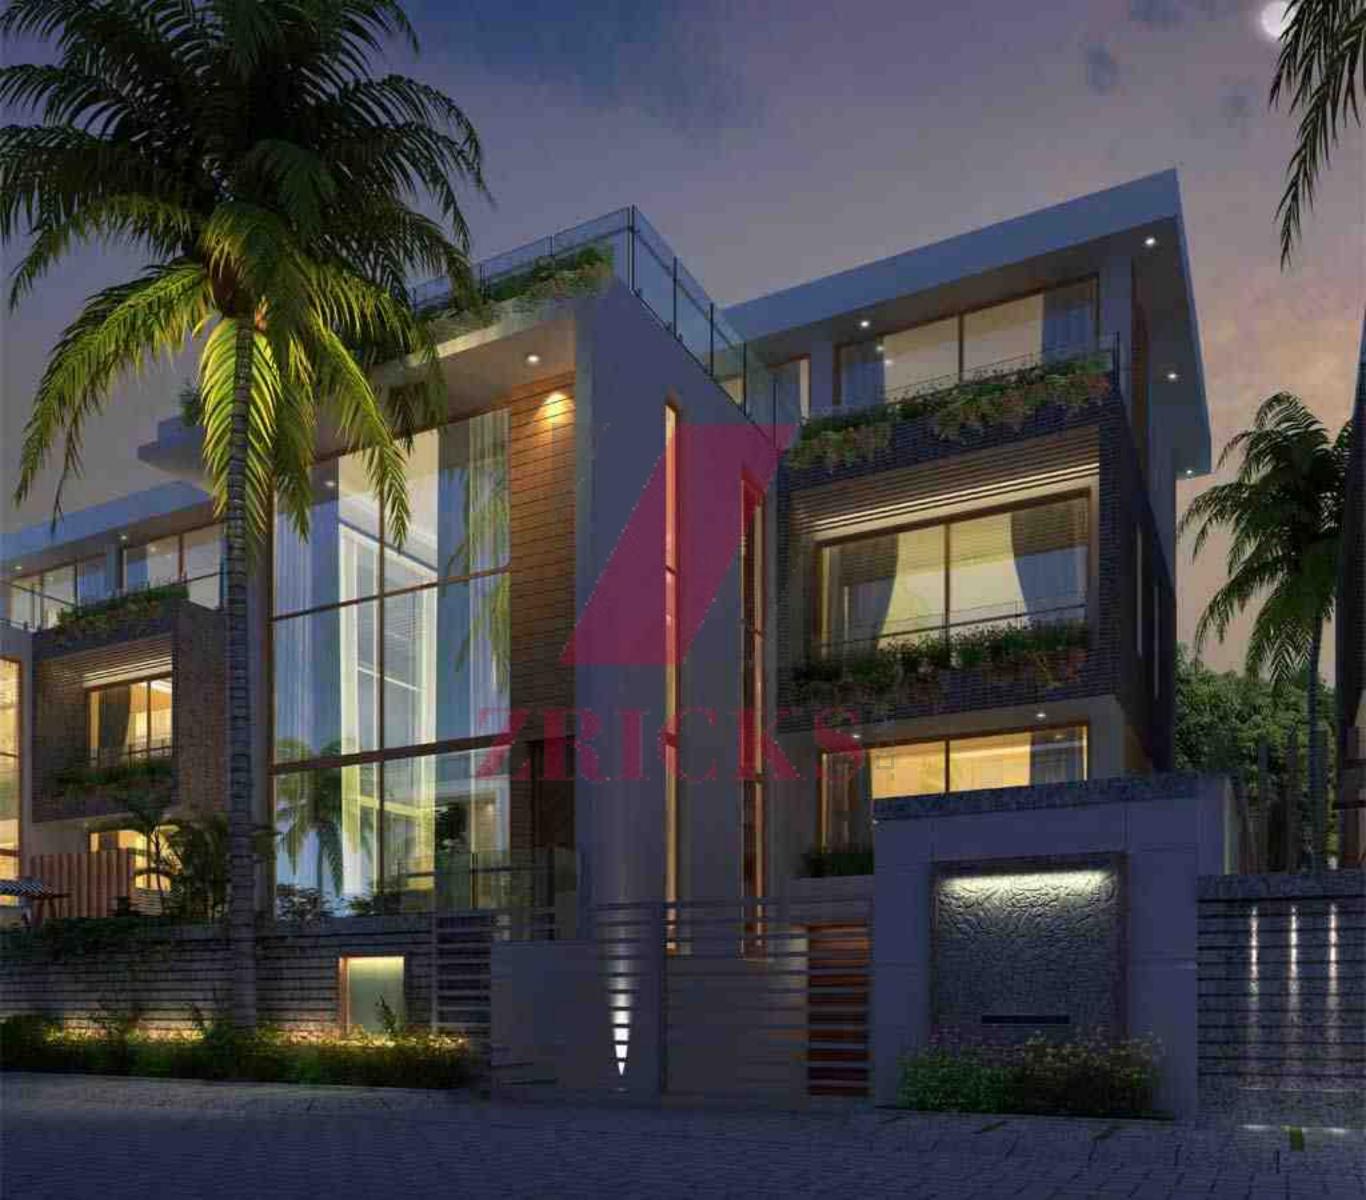

(pr/vé) (pr/vé)







East Facing



to the Paris land







(pr∕vé)

















## SPECIFICATIONS

#### Structure

- Flooring Tiles( (Living, Passage, Dining): 800 x 800 mm Vitrified Tiles
- · Flooring Tiles (Terrace/ Dry Bal.): CeramicTiles
- Flooring Tiles (Toilet): Designer Tiles 2' X 1'
- Internal Plumbing: PPRC
- External Plumbing :GI / ASTM

#### Finishes

- FLOORING TILES -LIVING ROOM Italian Marble
- FLOORING TILES -DINING Italian Marble
- FLOORING TILES -BEDROOM 1 AT GROUND FLOOR Italian Marble
- FLOORING TILES LOBBY AND STAIRCASE Italian Marble
- FLOORING TILES KITCHEN Italian Marble
- FLOORING TILES MASTER BEDROOM AT 2ND FLOOR Italian Marble
- FLOORING TILES CHILDREN BEDROOM AT 1ST FLOOR Italian Marble
- FLOORING TILES -SOHO/OFFICE Engineered Wooden Flooring
- FLOORI