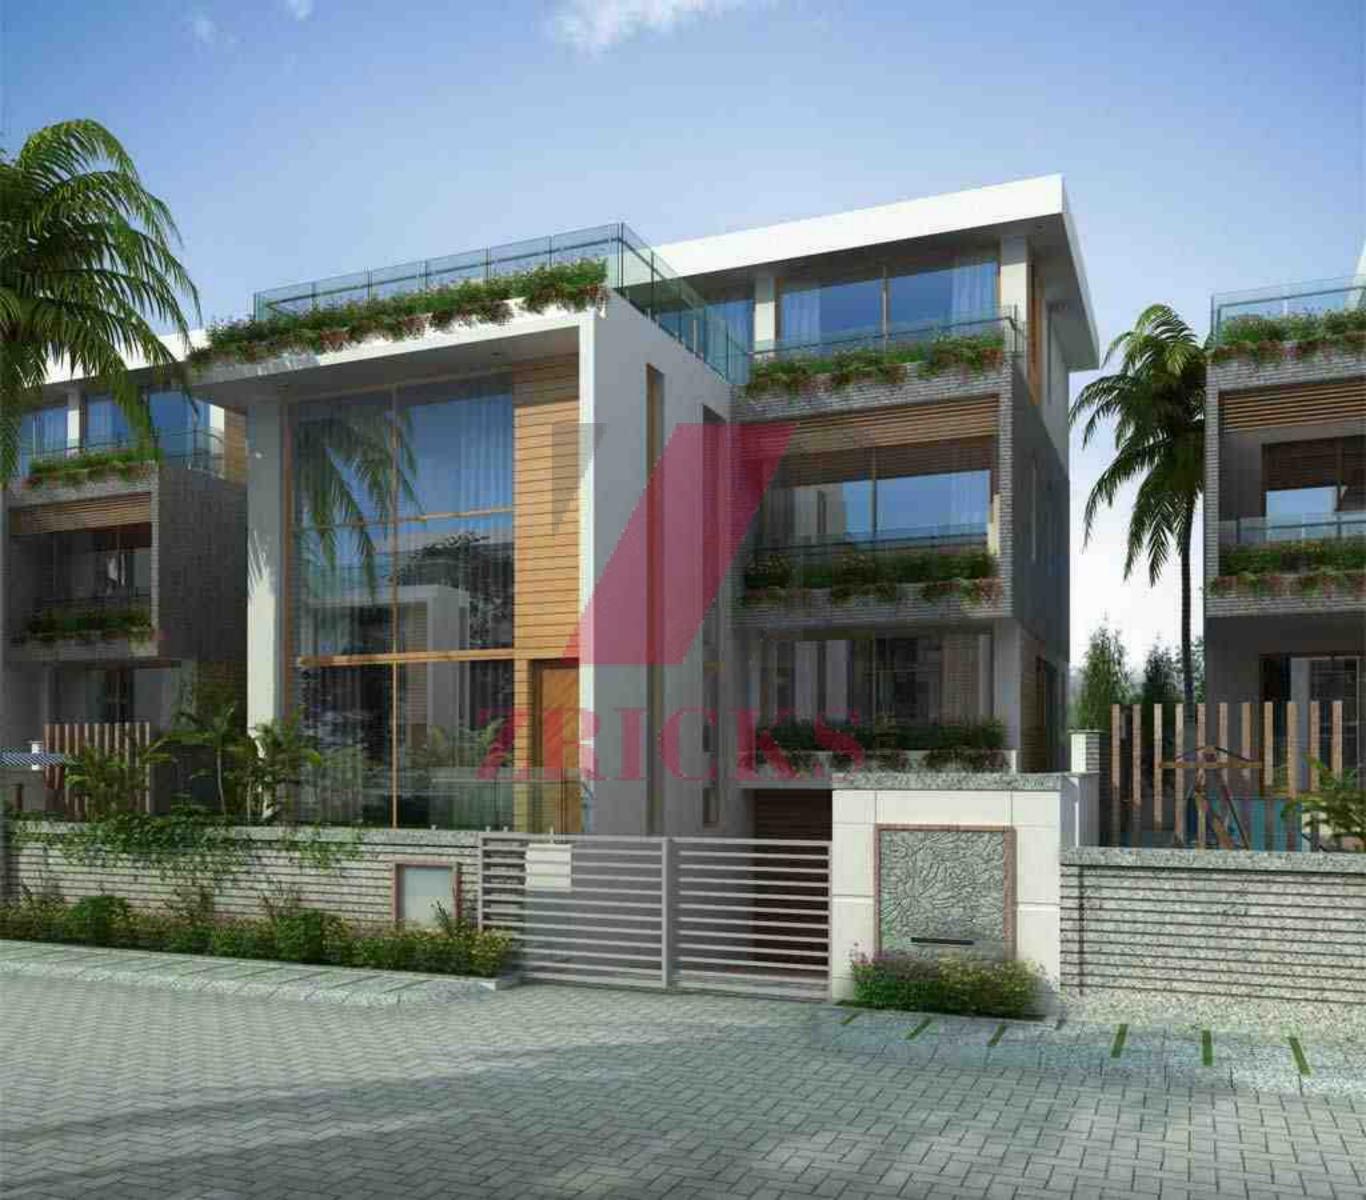

(pr/vé) (pr/vé)







East Facing



to the Paris land







(pr∕vé)

















## SPECIFICATIONS

#### Structure

- Flooring Tiles( (Living, Passage, Dining): 800 x 800 mm Vitrified Tiles
- · Flooring Tiles (Terrace/ Dry Bal.): CeramicTiles
- Flooring Tiles (Toilet): Designer Tiles 2' X 1'
- Internal Plumbing: PPRC
- External Plumbing :GI / ASTM

#### Finishes

- FLOORING TILES -LIVING ROOM Italian Marble
- FLOORING TILES -DINING Italian Marble
- FLOORING TILES -BEDROOM 1 AT GROUND FLOOR Italian Marble
- FLOORING TILES LOBBY AND STAIRCASE Italian Marble
- FLOORING TILES KITCHEN Italian Marble
- FLOORING TILES MASTER BEDROOM AT 2ND FLOOR Italian Marble
- FLOORING TILES CHILDREN BEDROOM AT 1ST FLOOR Italian Marble
- FLOORING TILES -SOHO/OFFICE Engineered Wooden Flooring
-