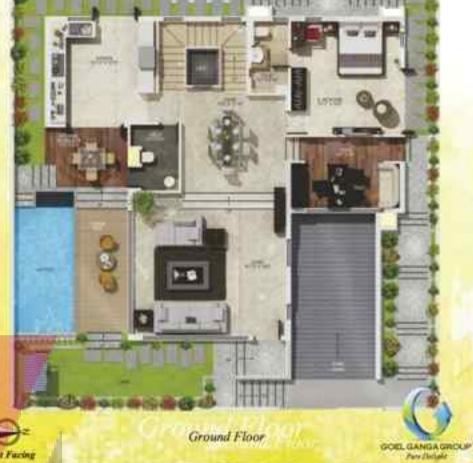

(pr/vé) (pr/vé)







East Facing



to the Paris land







(pr∕vé)

















## SPECIFICATIONS

#### Structure

- Flooring Tiles( (Living, Passage, Dining): 800 x 800 mm Vitrified Tiles
- · Flooring Tiles (Terrace/ Dry Bal.): CeramicTiles
- Flooring Tiles (Toilet): Designer Tiles 2' X 1'
- Internal Plumbing: PPRC
- External Plumbing :GI / ASTM

#### Finishes

- FLOORING TILES -LIVING ROOM Italian Marble
- FLOORING TILES -DINING Italian Marble
- FLOORING TILES -BEDROOM 1 AT GROUND FLOOR Italian Marble
- FLOORING TILES LOBBY AND STAIRCASE Italian Marble
- FLOORING TILES KITCHEN Italian Marble
- FLOORING TILES MASTER BEDROOM AT 2ND FLOOR Italian Marble
- FLOORING TILES CHILDREN BEDROOM AT 1ST FLOOR Italian Marble
- FLOORING TILES -SOHO/OFFICE Engineered Wooden Flooring
- FLOORING TILES -BEDROOM 2 AT 1ST FLOOR Enginee