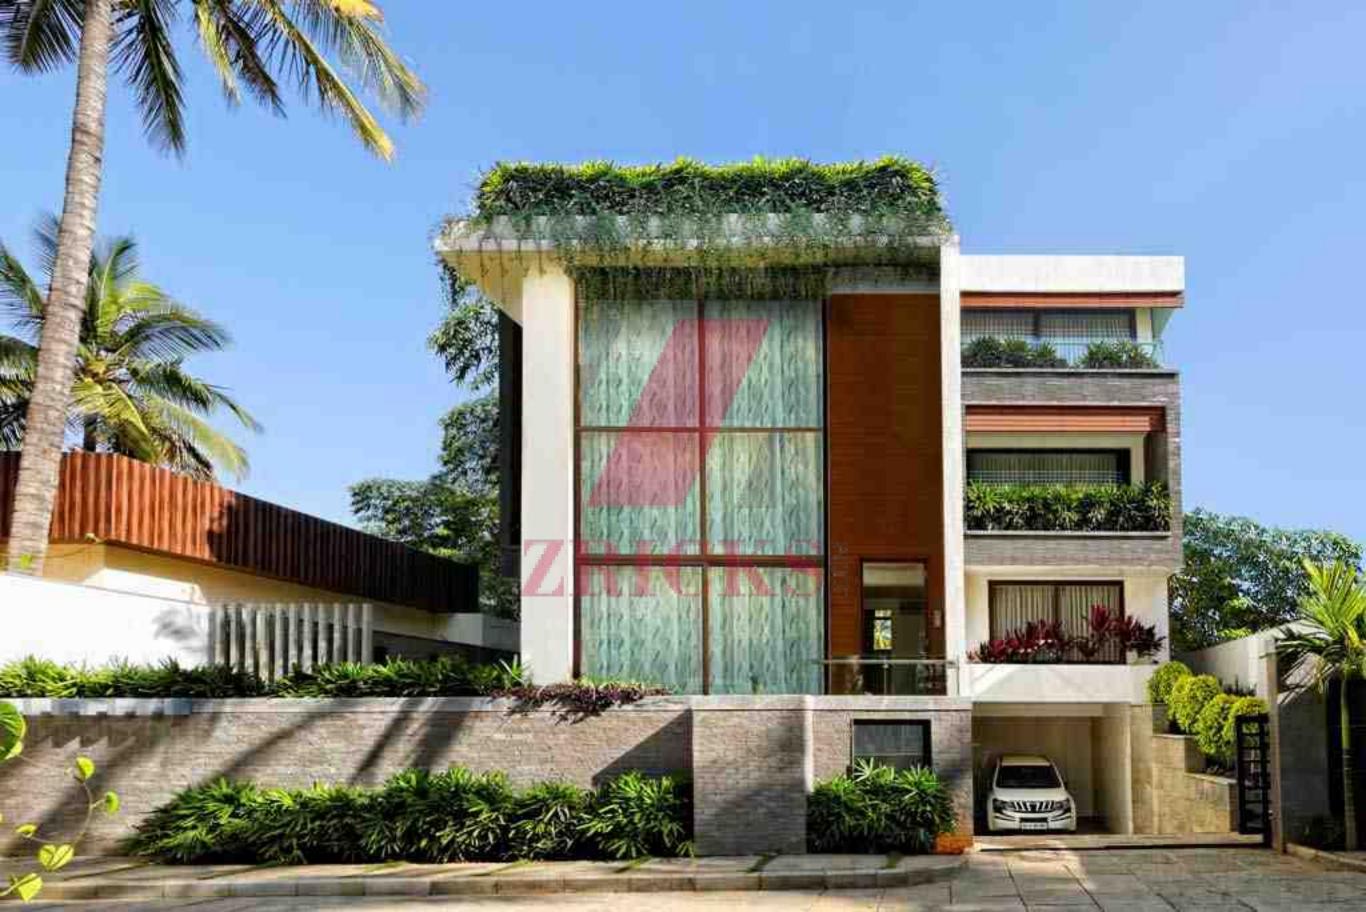

(pr/vé) (pr/vé)







East Facing



to the Paris land







(pr∕vé)

















## SPECIFICATIONS

#### Structure

- Flooring Tiles( (Living, Passage, Dining): 800 x 800 mm Vitrified Tiles
- · Flooring Tiles (Terrace/ Dry Bal.): CeramicTiles
- Flooring Tiles (Toilet): Designer Tiles 2' X 1'
- Internal Plumbing: PPRC
- External Plumbing :GI / ASTM

#### Finishes

- FLOORING TILES -LIVING ROOM Italian Marble
- FLOORING TILES -DINING Italian Marble
- FLOORING TILES -BEDROOM 1 AT GROUND FLOOR Italian Marble
- FLOORING TILES LOBBY AND STAIRCASE Italian Marble
- FLOORING TILES KITCHEN Italian Marble
- FLOORING TILES MASTER BEDROOM AT 2ND FLOOR Italian Marble
- FLOORING TILES CHILDREN BEDROOM AT 1ST FLOOR Italian Marble
- FLOORING TILES -SOHO/OFFICE Engineered Wooden Floor