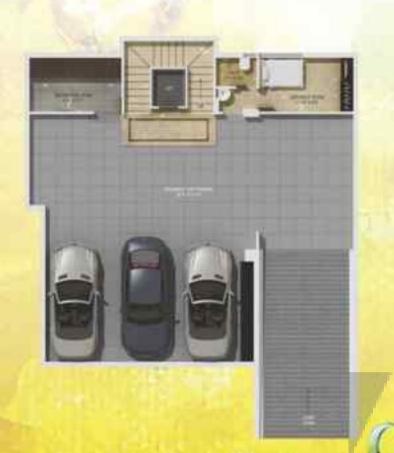

(pr/vé) (pr/vé)







East Facing



to the Paris land







(pr∕vé)

















## SPECIFICATIONS

#### Structure

- Flooring Tiles( (Living, Passage, Dining): 800 x 800 mm Vitrified Tiles
- · Flooring Tiles (Terrace/ Dry Bal.): CeramicTiles
- Flooring Tiles (Toilet): Designer Tiles 2' X 1'
- Internal Plumbing: PPRC
- External Plumbing :GI / ASTM

#### Finishes

- FLOORING TILES -LIVING ROOM Italian Marble
- FLOORING TILES -DINING Italian Marble
- FLOORING TILES -BEDROOM 1 AT GROUND FLOOR Italian Marble
- FLOORING TILES LOBBY AND STAIRCASE Italian Marble
- FLOORING TILES KITCHEN Italian Marble
- FLOORING TILES MASTER BEDROOM AT 2ND FLOOR Italian Marble
- FLOORING TILES CHILDREN BEDROOM AT 1ST FLOOR Italian Marble
- FLOORING TILES -SOHO/OFFICE Engineered Wooden Flooring
- FLOORING TILES -BEDROOM 2 A