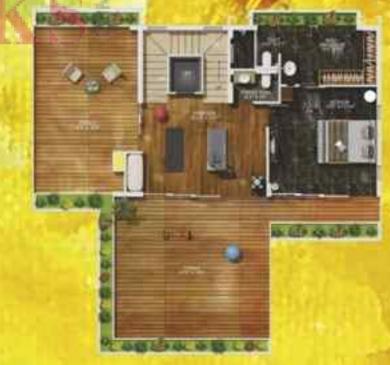

## SPECIFICATIONS

#### Structure

- Flooring Tiles( (Living, Passage, Dining): 800 x 800 mm Vitrified Tiles
- · Flooring Tiles (Terrace/ Dry Bal.): CeramicTiles
- Flooring Tiles (Toilet): Designer Tiles 2' X 1'
- Internal Plumbing: PPRC
- External Plumbing :GI / ASTM

#### Finishes

- FLOORING TILES -LIVING ROOM Italian Marble
- FLOORING TILES -DINING Italian Marble
- FLOORING TILES -BEDROOM 1 AT GROUND FLOOR Italian Marble
- FLOORING TILES LOBBY AND STAIRCASE Italian Marble
- FLOORING TILES KITCHEN Italian Marble
- FLOORING TILES MASTER BEDROOM AT 2ND FLOOR Italian Marble
- FLOORING TILES CHILDREN BEDROOM AT 1ST FLOOR Italian Marble
- FLOORING TILES -SOHO/OFFICE Engineered Wooden Flooring
- FLOORING TILES -BEDROOM 2 AT 1ST FLOOR Engineered Wooden Flooring
- FLOORING TILES GYM AT 2ND FLOOR Engineered Wooden Flooring
- FLOORING TILES ALL WALK IN WORDROBES Engineered Wooden Flooring
- INTERNAL PLUMBING Normal
- EXTERNAL PLUMBING ASTM UPVC SCH-40 Pipe, SWR Pipes
- BRICK WORK Acoustic and Heat Resistant AAC Block Wall

### Toilets

- FLOORING TILES BEDROOM TOILET AT GROUND FLOOR Italian Marble
- DADO TILES BEDROOM TOILET AT GROUND FLOOR Italian Marble
- FLOORING TILES BEDROOM TOILET AT 1ST FLOOR Italian Marble
- FLOORING TILES CHILDREN BEDROOM TOILET AT 1ST FLOOR Italian Marble
- FLOORING TILES MASTER BEDROOM TOILET AT 2ND FLOOR Italian Marble
- DADO TILES MASTER BEDROOM TOILET AT 2ND FLOOR Italian Marble
- DADO TILES BEDROOM TOILET AT 1ST FLOOR Italian Marble + Mother of pearl
- DADO TILES CHILDREN BEDROOM TOILET AT 1ST FLOOR Italian Marble + Designer tile
- TOILET FALSE CEILING Acrylic False Ceiling

### Doors & Windows

- MAIN DOOR & LOCKS: 8' Vineered Door, Wooden Frame, Mortoise Lock, 9" Tower Bolt. (As a standard we can give these doors & the customer can change this door as per his requirement later on)
- BEDROOM DOOR: Wooden door frame with cylindrical lock & laminated shutter
- WINDOW: 3 Track aluminum powder coated windows with mosquito net in 3rd track
- UMBRA PATTI / WINDOW SILL / door and window jambs : Natural stone window sill
- TOILET WINDOW FRAME: Natural stone jambs from all sides

## Kitchen

- DADO TILES (Kitchen): Italian Marble
- KITCHEN OTTA: Korean top
- KITCHEN SINK: High quality SS matt finish Franke
- KITCHEN SINK TAP : Grohe