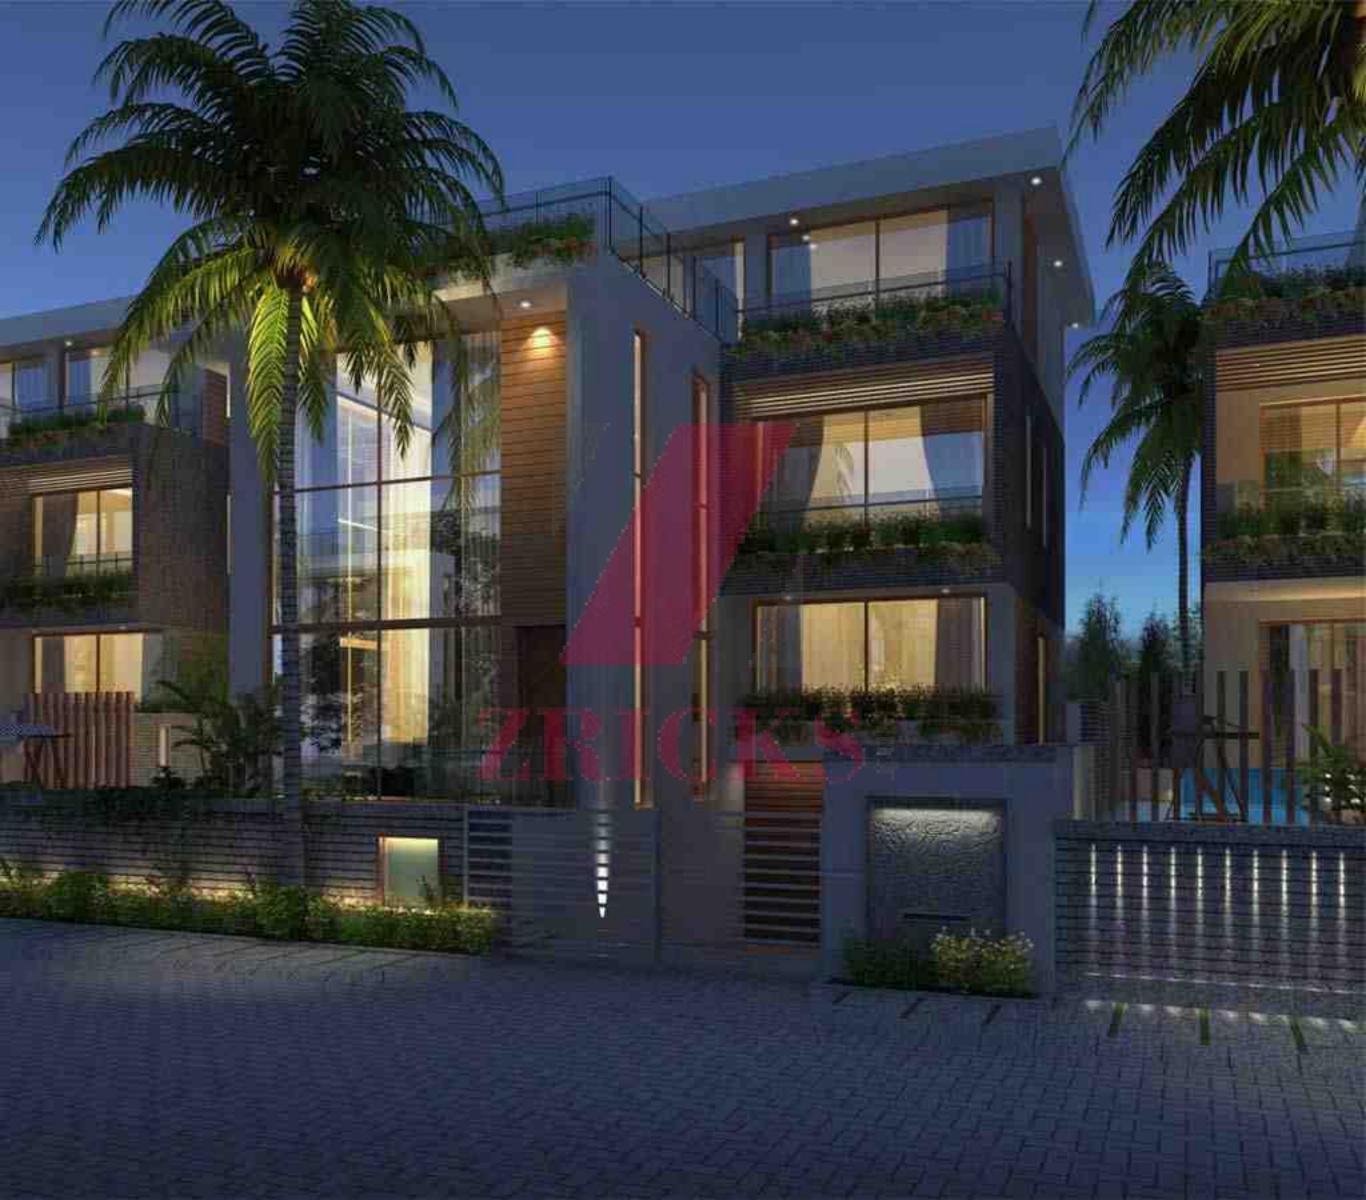

(pr/vé) (pr/vé)







East Facing



to the Paris land







(pr∕vé)

















## SPECIFICATIONS

#### Structure

- Flooring Tiles( (Living, Passage, Dining): 800 x 800 mm Vitrified Tiles
- · Flooring Tiles (Terrace/ Dry Bal.): CeramicTiles
- Flooring Tiles (Toilet): Designer Tiles 2' X 1'
- Internal Plumbing: PPRC
- External Plumbing :GI / ASTM

#### Finishes

- FLOORING TILES -LIVING ROOM Italian Marble
- FLOORING TILES -DINING Italian Marble
- FLOORING TILES -BEDROOM 1 AT GROUND FLOOR Italian Marble
- FLOORING TILES LOBBY AND STAIRCASE Italian Marble
- FLOORING TILES KITCHEN Italian Marble
- FLOORING TILES MASTER BEDROOM AT 2ND FLOOR Italian Marble
- FLOORING TILES CHILDREN BEDROOM AT 1ST FLOOR Italian Marble
- FLOORING TILES -SOHO/OFFICE Engineered Wooden Flooring
- FL