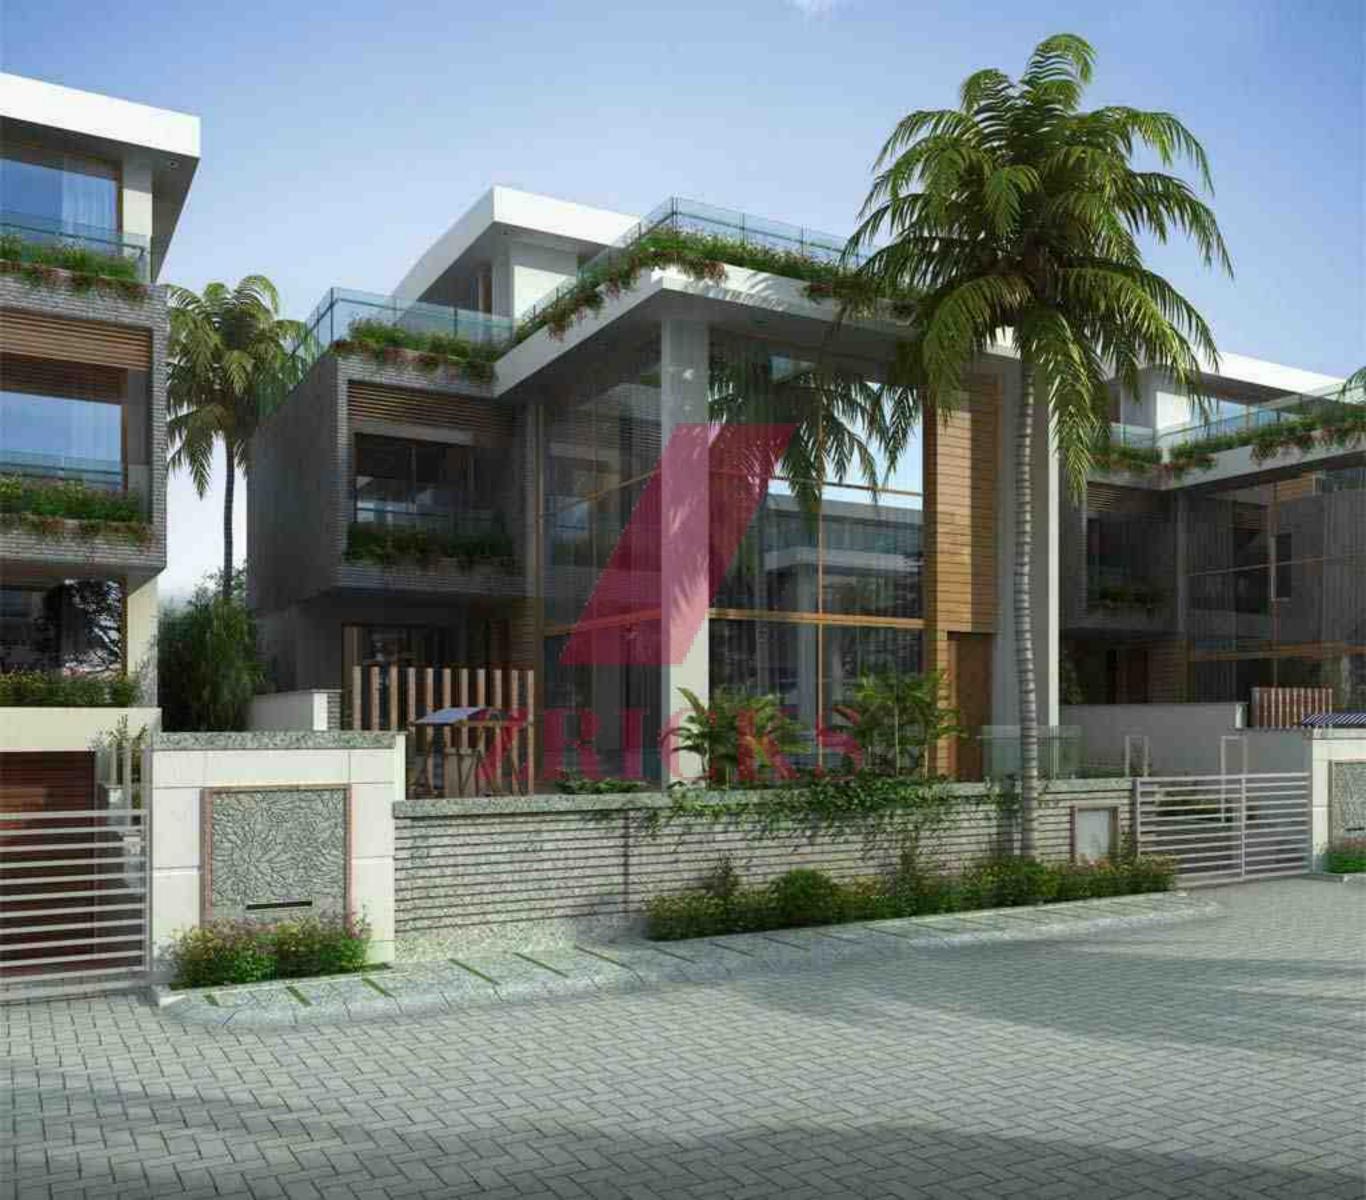

(pr/vé) (pr/vé)







East Facing



to the Paris land







(pr∕vé)

















## SPECIFICATIONS

#### Structure

- Flooring Tiles( (Living, Passage, Dining): 800 x 800 mm Vitrified Tiles
- · Flooring Tiles (Terrace/ Dry Bal.): CeramicTiles
- Flooring Tiles (Toilet): Designer Tiles 2' X 1'
- Internal Plumbing: PPRC
- External Plumbing :GI / ASTM

#### Finishes

- FLOORING TILES -LIVING ROOM Italian Marble
- FLOORING TILES -DINING Italian Marble
- FLOORING TILES -BEDROOM 1 AT GROUND FLOOR Italian Marble
- FLOORING TILES LOBBY AND STAIRCASE Italian Marble
- FLOORING TILES KITCHEN Italian Marble
- FLOORING TILES MASTER BEDROOM AT 2ND FLOOR Italian Marble
- FLOORING TILES CHILDREN BEDROOM AT 1ST FLOOR Italian Marble
- FLOORING TILES -SOHO/OFFICE Engineered Wooden Flooring