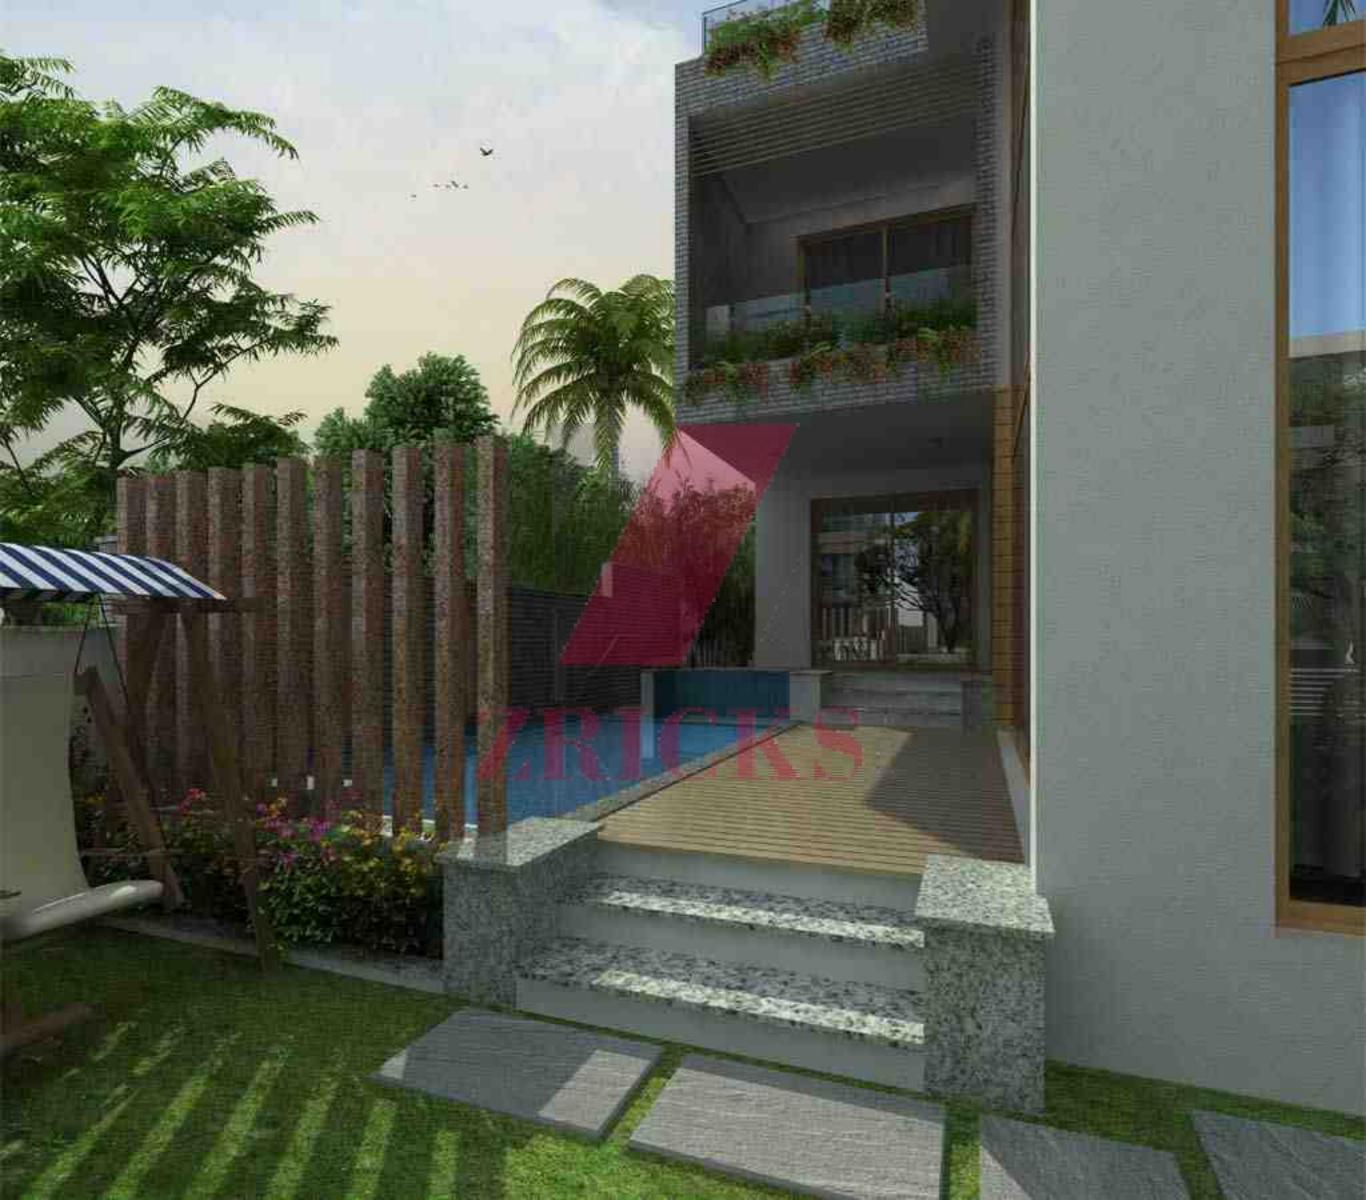

(pr/vé) (pr/vé)







East Facing



to the Paris land







(pr∕vé)

















## SPECIFICATIONS

#### Structure

- Flooring Tiles( (Living, Passage, Dining): 800 x 800 mm Vitrified Tiles
- · Flooring Tiles (Terrace/ Dry Bal.): CeramicTiles
- Flooring Tiles (Toilet): Designer Tiles 2' X 1'
- Internal Plumbing: PPRC
- External Plumbing :GI / ASTM

#### Finishes

- FLOORING TILES -LIVING ROOM Italian Marble
- FLOORING TILES -DINING Italian Marble
- FLOORING TILES -BEDROOM 1 AT GROUND FLOOR Italian Marble
- FLOORING TILES LOBBY AND STAIRCASE Italian Marble
- FLOORING TILES KITCHEN Italian Marble
- FLOORING TILES MASTER BEDROOM AT 2ND FLOOR Italian Marble
- FLOORING TILES CHILDREN BEDROOM AT 1ST FLOOR Italian Marble
- FLOORING TILES -SOHO/OFFICE Engineered Wooden Floorin