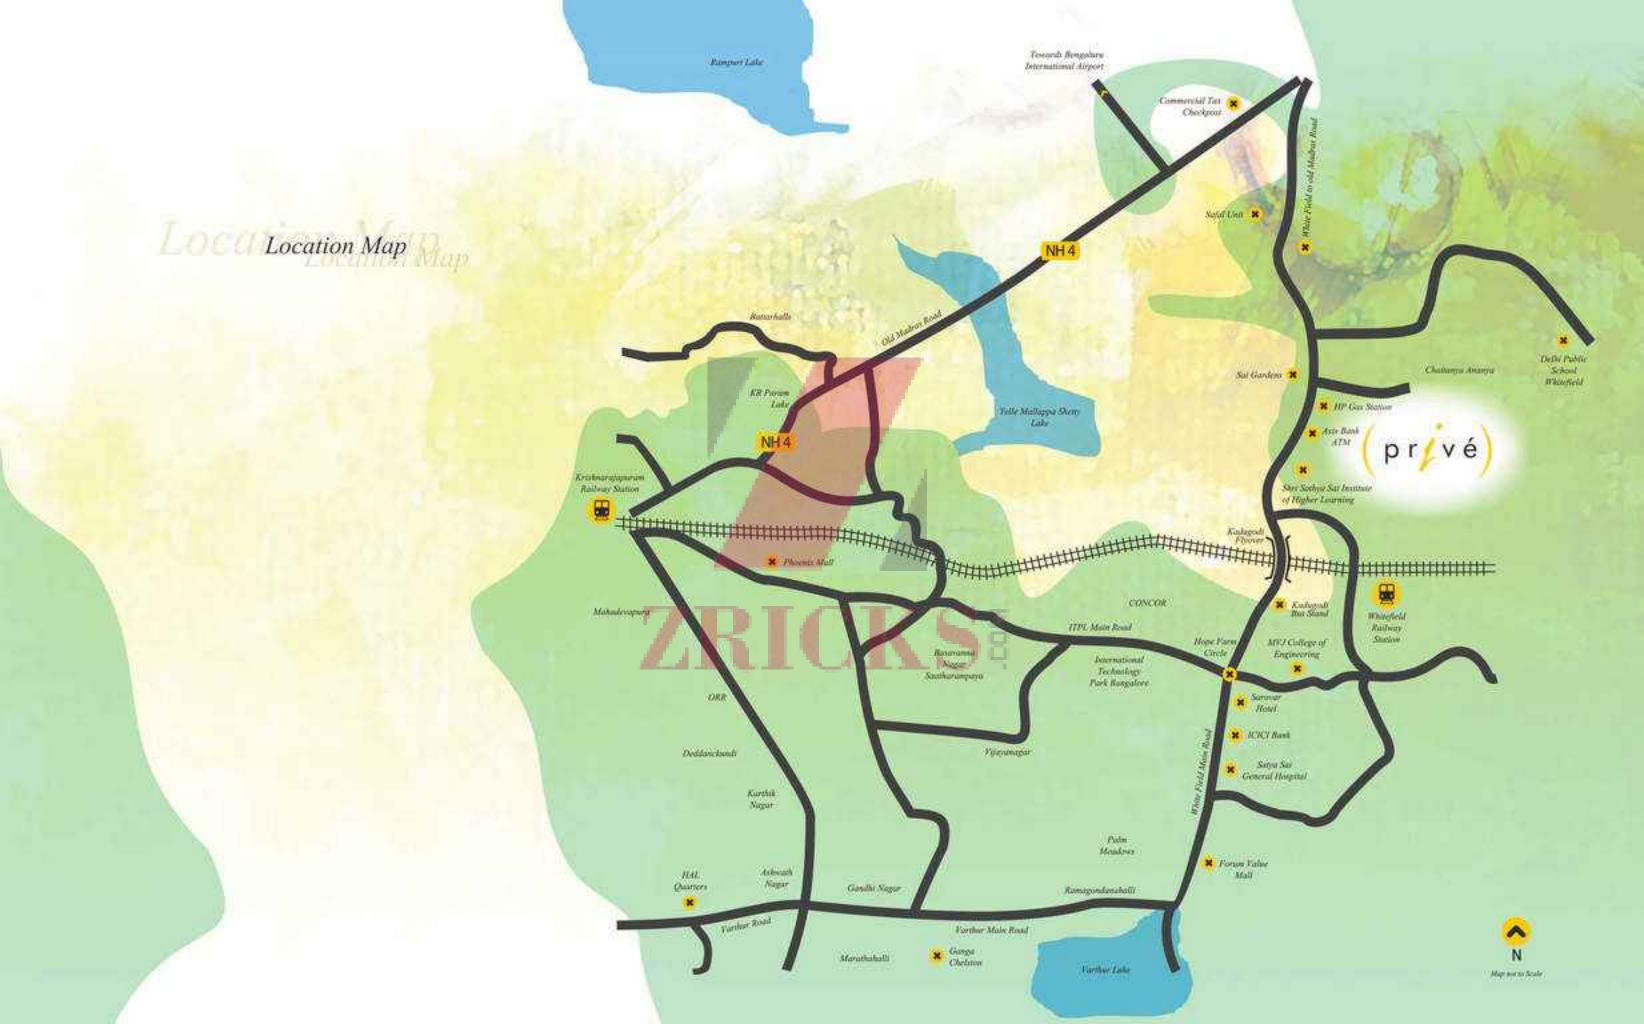

(pr/vé) (pr/vé)







East Facing



to the Paris land







(pr∕vé)

















## SPECIFICATIONS

#### Structure

- Flooring Tiles( (Living, Passage, Dining): 800 x 800 mm Vitrified Tiles
- · Flooring Tiles (Terrace/ Dry Bal.): CeramicTiles
- Flooring Tiles (Toilet): Designer Tiles 2' X 1'
- Internal Plumbing: PPRC
- External Plumbing :GI / ASTM

#### Finishes

- FLOORING TILES -LIVING ROOM Italian Marble
- FLOORING TILES -DINING Italian Marble
- FLOORING TILES -BEDROOM 1 AT GROUND FLOOR Italian Marble
- FLOORING TILES LOBBY AND STAIRCASE Italian Marble
- FLOORING TILES KITCHEN Italian Marble
- FLOORING TILES MASTER BEDROOM AT 2ND FLOOR Italian Marble
- FLOORING TILES CHILDREN BEDROOM AT 1ST FLOOR Italian Marble
- FLOORING TILES -SOHO/OFFICE Engineered Wooden Flooring
- FLOORING TILES -BEDROOM 2 AT 1ST FLOOR Engineered Wooden Flooring
- FLOORING TILES GYM AT 2N