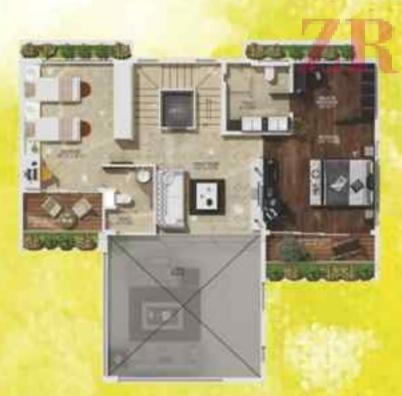

(pr/vé) (pr/vé)







East Facing



to the Paris land







(pr∕vé)

















## SPECIFICATIONS

#### Structure

- Flooring Tiles( (Living, Passage, Dining): 800 x 800 mm Vitrified Tiles
- · Flooring Tiles (Terrace/ Dry Bal.): CeramicTiles
- Flooring Tiles (Toilet): Designer Tiles 2' X 1'
- Internal Plumbing: PPRC
- External Plumbing :GI / ASTM

#### Finishes

- FLOORING TILES -LIVING ROOM Italian Marble
- FLOORING TILES -DINING Italian Marble
- FLOORING TILES -BEDROOM 1 AT GROUND FLOOR Italian Marble
- FLOORING TILES LOBBY AND STAIRCASE Italian Marble
- FLOORING TILES KITCHEN Italian Marble
- FLOORING TILES MASTER BEDROOM AT 2ND FLOOR Italian Marble
- FLOORING TILES CHILDREN BEDROOM AT 1ST FLOOR Italian Marble
- FLOORING TILES -SOHO/OFFICE Engineered Wooden Flooring
- FLOORING TILES -BEDROOM 2 AT 1ST FLOOR Engineered Wooden Flooring
-