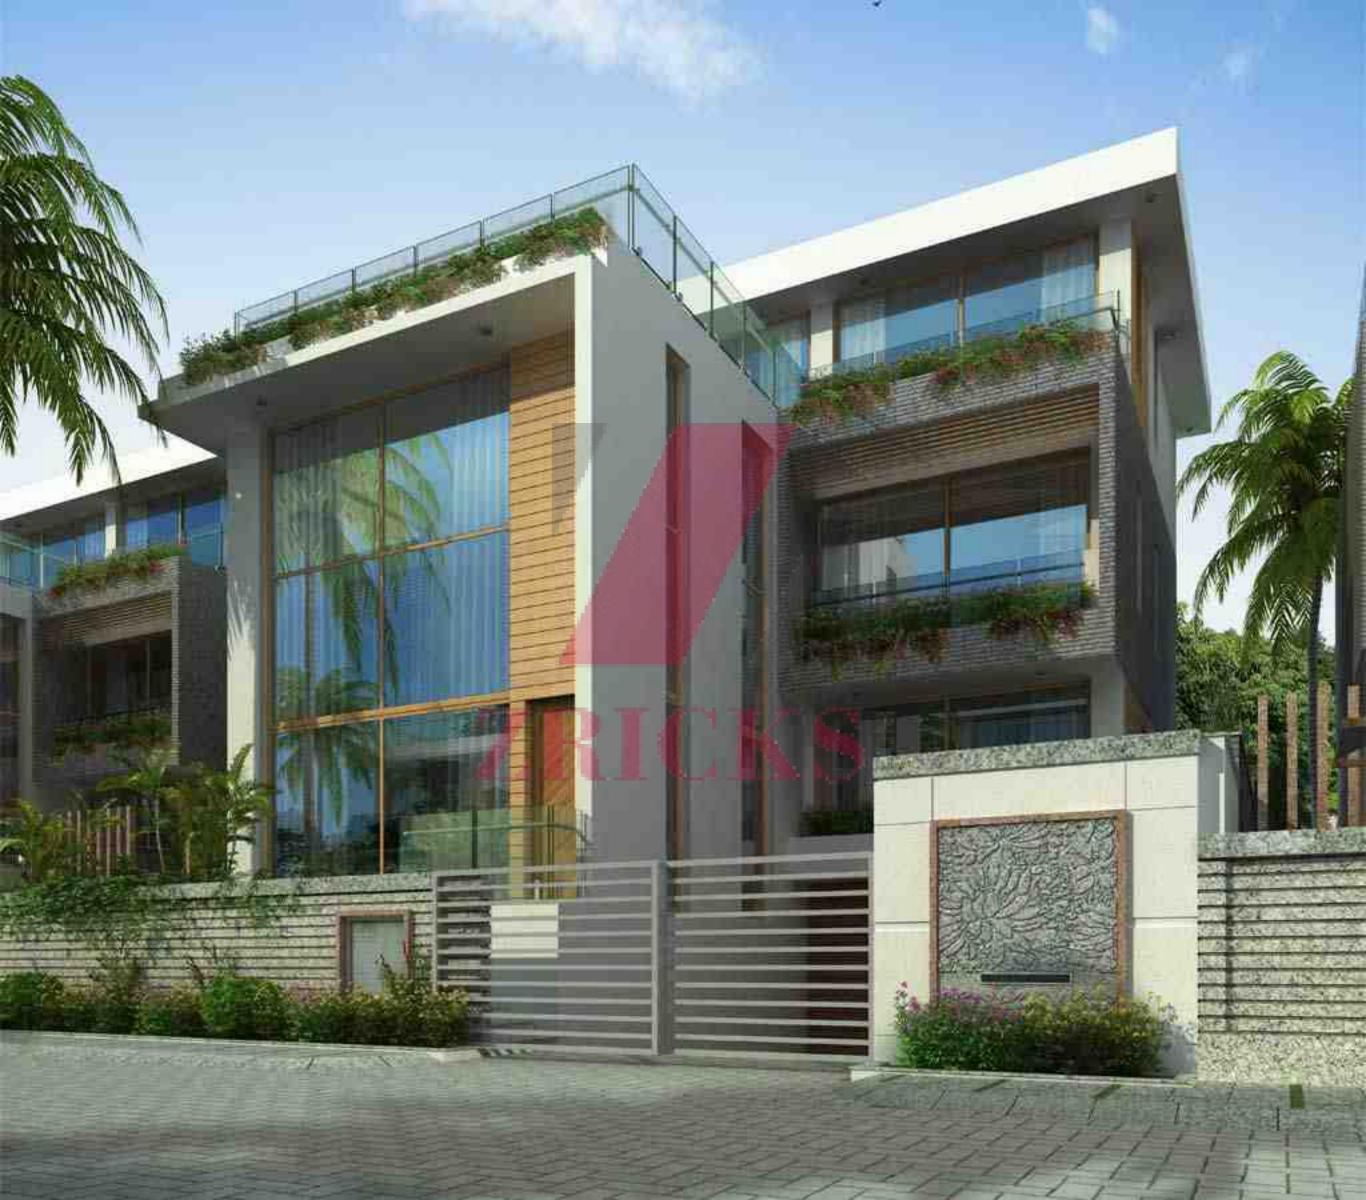

(pr/vé) (pr/vé)







East Facing



to the Paris land







(pr∕vé)

















## SPECIFICATIONS

#### Structure

- Flooring Tiles( (Living, Passage, Dining): 800 x 800 mm Vitrified Tiles
- · Flooring Tiles (Terrace/ Dry Bal.): CeramicTiles
- Flooring Tiles (Toilet): Designer Tiles 2' X 1'
- Internal Plumbing: PPRC
- External Plumbing :GI / ASTM

#### Finishes

- FLOORING TILES -LIVING ROOM Italian Marble
- FLOORING TILES -DINING Italian Marble
- FLOORING TILES -BEDROOM 1 AT GROUND FLOOR Italian Marble
- FLOORING TILES LOBBY AND STAIRCASE Italian Marble
- FLOORING TILES KITCHEN Italian Marble
- FLOORING TILES MASTER BEDROOM AT 2ND FLOOR Italian Marble
- FLOORING TILES CHILDREN BEDROOM AT 1ST FLOOR Italian Marble
- FLOORING TILES -SOHO/OFFICE Engineered Wooden Flooring
- FLOORING