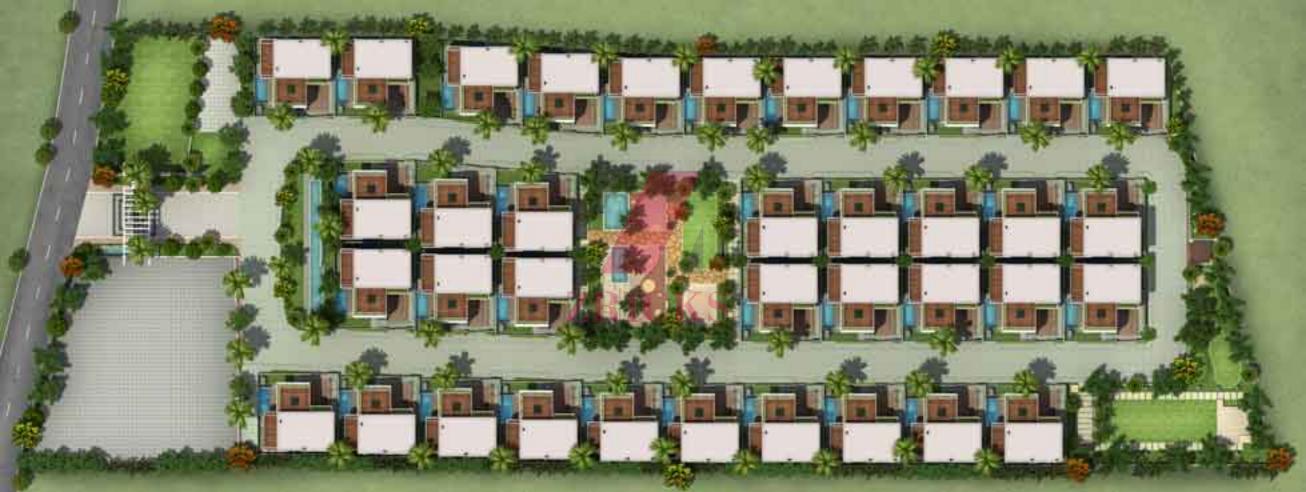

(pr/vé) (pr/vé)







East Facing



to the Paris land







(pr∕vé)

















## SPECIFICATIONS

#### Structure

- Flooring Tiles( (Living, Passage, Dining): 800 x 800 mm Vitrified Tiles
- · Flooring Tiles (Terrace/ Dry Bal.): CeramicTiles
- Flooring Tiles (Toilet): Designer Tiles 2' X 1'
- Internal Plumbing: PPRC
- External Plumbing :GI / ASTM

#### Finishes

- FLOORING TILES -LIVING ROOM Italian Marble
- FLOORING TILES -DINING Italian Marble
- FLOORING TILES -BEDROOM 1 AT GROUND FLOOR Italian Marble
- FLOORING TILES LOBBY AND STAIRCASE Italian Marble
- FLOORING TILES KITCHEN Italian Marble
- FLOORING TILES MASTER BEDROOM AT 2ND FLOOR Italian Marble
- FLOORING TILES CHILDREN BEDROOM AT 1ST FLOOR Italian Marble
- FLOORING TILES -SOHO/OFFICE Engineered Wooden Flooring
- FLOORING TILES -BEDROOM 2 AT 1ST FLOOR Engineered Wooden Flooring
- FLOORING TILES GYM AT 2ND FL